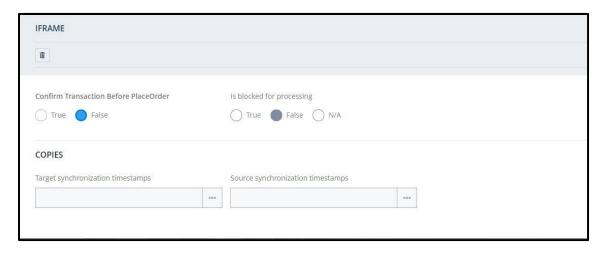

# 3.2 Confirm Transaction Before Place Order in wallee Transactions (Beta Version)

3.2.1. Confirm Transaction Before Place Order option in wallee account