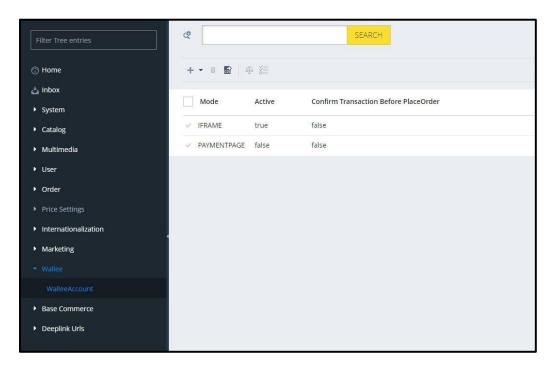

#### 3.1 wallee account

#### 3.1.1 wallee account section in the backoffice view

#### **3.1.2.** wallee account section in edit mode