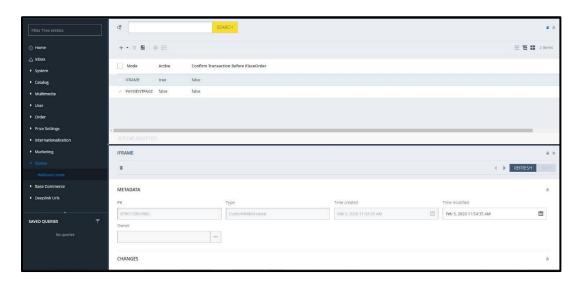

stem

SAP Commerce Cloud -> cloud hosting by SAP or public cloud (previously known as SAP Hybris)

SAP Commerce -> on premise version (previously known as SAP Hybris) and it is easy to integrate in your web shop.

Take your tour:

**Section Features** 





#### 2.1 Features and Benefits

- Payment Page for easy integration in your web shop
- IFrame Integration for seamless credit card acceptance
- Secure Card Data saves sensitive payment mean information in certified data center
- PCI DSS certified makes plugin extremely reliable
- Payment methods broad range of options, more turnover

Take your tour:

**Section Features** 



#### 3 View Screenshots:

#### 3.1 wallee account

#### 3.1.1 wallee account section in the backoffice view



#### **3.1.2.** wallee account section in edit mode







# 3.2 Confirm Transaction Before Place Order in wallee Transactions (Beta Version)

3.2.1. Confirm Transaction Before Place Order option in wallee account





#### 3.3 Details:

Developed by : PIT Solutions AG

Product Line : SAP customer Experience

Industries : Cross-Industry
SAP Customer Experience: Commerce
Solution Type : Applications

Use Case : Finance & Operations

\*\*\*\*\*

#### **4 Section Features:**

#### **4.1 Payment Page Integration**

The Payment Page Integration is used in redirecting customer to wallee provided payment form page where customer enters the payment details.

#### **Read More**

#### 4.2 IFrame Integration

The iframe Integration is used in implementing a custom checkout experience by building a Payment Form in an iframe using JavaScript or the light