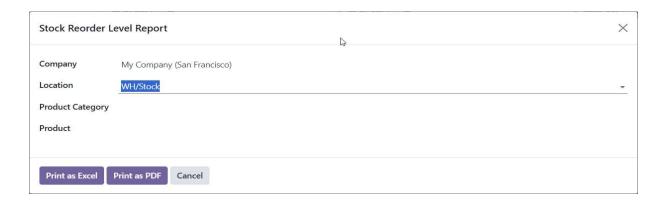

#### Screenshot 10: Stock Reorder Level Report Wizard

- Select a company
- Choose a location
- Optionally, select product category and product
- Download the report as PDF or Excel