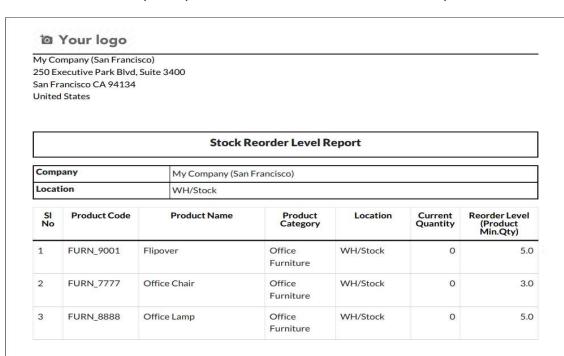

### Screenshot 11: Sample Exported PDF - Stock Reorder Level Report

Document No: 1 Ver.1 Page 10 of 14

### Screenshot 12: Sample Exported Excel - Stock Reorder Level Report

|           |                     | Location :WH/Stock |                  |          |                  |                                 |  |  |  |  |
|-----------|---------------------|--------------------|------------------|----------|------------------|---------------------------------|--|--|--|--|
| SI_No     | Product Code        | Product Name       | Product Category | Location | Current Quantity | Reorder Level (Product Min.Qty) |  |  |  |  |
| 1         | FURN_9001           | Flipover           | Office Furniture | WH/Stock |                  | 5                               |  |  |  |  |
| 2         | FURN_7777           | Office Chair       | Office Furniture | WH/Stock |                  | 3                               |  |  |  |  |
| 3         | FURN_8888           | Office Lamp        | Office Crniture  | WH/Stock |                  | 5                               |  |  |  |  |
| Generated | 02-04-2025 14:10:50 |                    |                  |          |                  |                                 |  |  |  |  |