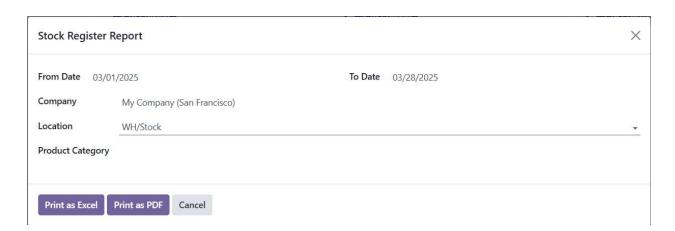

#### Screenshot 6: Stock Register Report Wizard

- Select a company
- Set "From Date" and "To Date"
- Choose a location
- Optionally, select product category and product
- Download the report as PDF or Excel