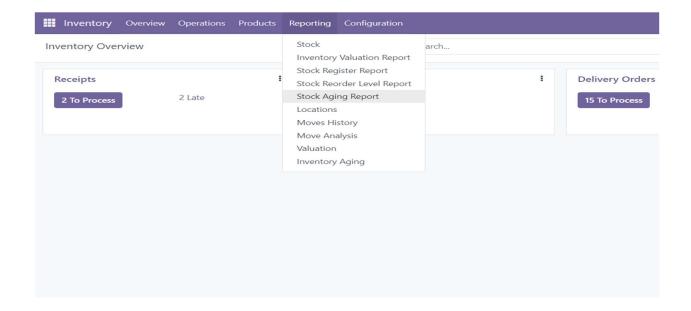

## 3.4 Stock Aging Report

#### Screenshot 13: Accessing Stock Aging Report

- Go to Inventory
- Navigate to Reporting → Stock Aging Report

Document No: 1 Ver.1 Page 11 of 14