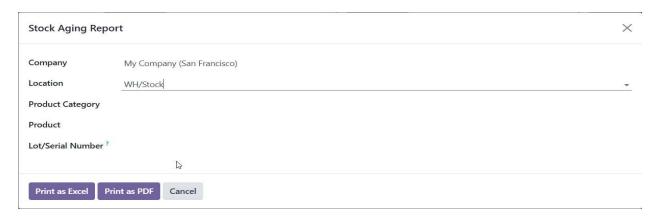

### Screenshot 14: Stock Aging Report Wizard

- Select a company
- Choose a location

Your logo

My Company (San Francisco)

- Optionally, select product category, product, or Lot/Serial Number
- Download the report as PDF or Excel