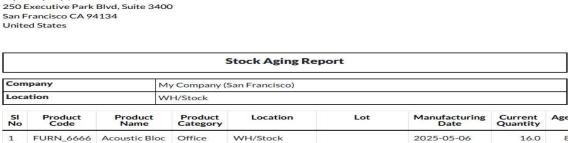

### Screenshot 15: Sample Exported PDF - Stock Aging Report

| No | Product<br>Code | Product<br>Name            | Product<br>Category | Location            | Lot          | Manufacturing<br>Date | Quantity | Age |
|----|-----------------|----------------------------|---------------------|---------------------|--------------|-----------------------|----------|-----|
| 1  | FURN_6666       | Acoustic Bloc<br>Screens   | Office<br>Furniture | WH/Stock            |              | 2025-05-06            | 16.0     | 8   |
| 2  | E-COM11         | Cabinet with<br>Doors      | All                 | WH/Stock            |              | 2025-05-06            | 500.0    | 8   |
| 3  | FURN_5555       | Cable<br>Management<br>Box | Office<br>Furniture | WH/Stock/Shelf<br>2 | CM-BOX-00001 |                       | 50.0     | 8   |
| 4  | FURN_5555       | Cable<br>Management<br>Box | Office<br>Furniture | WH/Stock/Shelf<br>2 | CM-BOX-00002 |                       | 40.0     | 8   |
| -  | F CO1440        | C                          | O. C                | 14/11/Ct1-          |              | 2025 25 27            | 2/2      | -   |