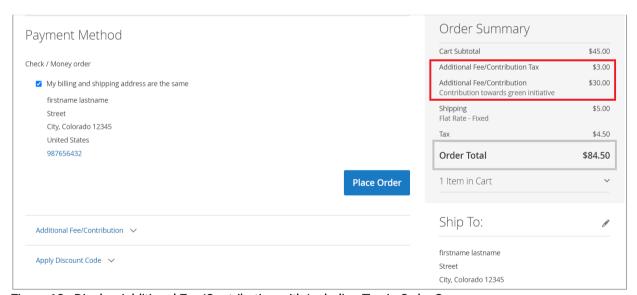

When the *display additional fee/contribution* set as *Including tax*, the tax amount is also included with the fee amount and it will display as below. (Figure - 11)

Figure 11 - Display Additional Fee/Contribution with Including Tax in Order Summary.