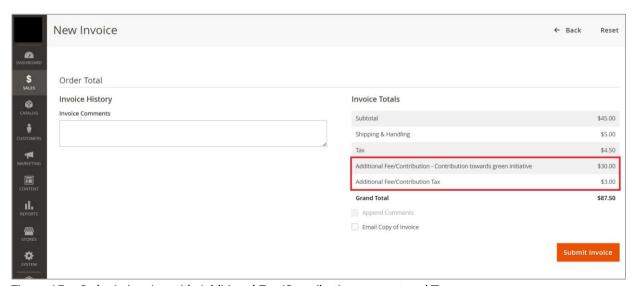

#### Sales -> Invoice

Figure 15 - Order in invoice with Additional Fee/Contribution amount and Tax.