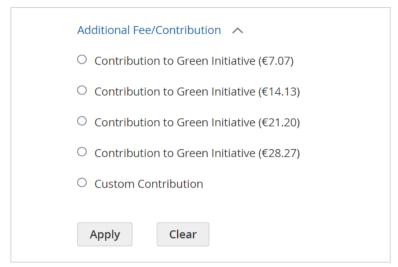

The module supports multi-website, multi-store, multi-lingual and multi-currency.

Figure 4 – Additional Fee/Contribution while change to euro currency.

It is also possible to just display the amount without any label.