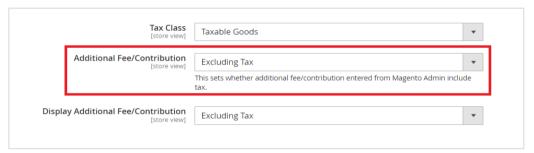

## 2.1.2 Additional Fee/Contribution with Excluding Tax

- This sets that the **Additional Fee/Contribution** amount entered in Admin is Excluding Tax.
- In Excluding Tax setting, the tax will be calculated for the Fee amount selected or entered by the customer in checkout, which means that the total fee amount will be Fee + Tax.
- The tax is calculated based on the tax rate and tax rule provided for the shipping address.
- The Calculated tax will be displayed as Additional Fee/Contribution Tax in checkout order summary.

Figure 7 – Additional Fee/Contribution admin panel configuration with Excluding Tax.