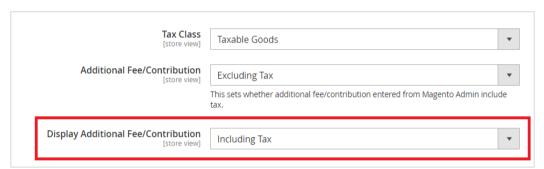

#### 2.1.2.2 Display Tax for Additional Fee/Contribution (Including Tax)

To display Additional Fee/Contribution in checkout with tax select the configuration in admin panel as below. (Figure - 10)

Figure 10 - Display Additional Fee/Contribution with Including Tax Configuration in Admin Panel.