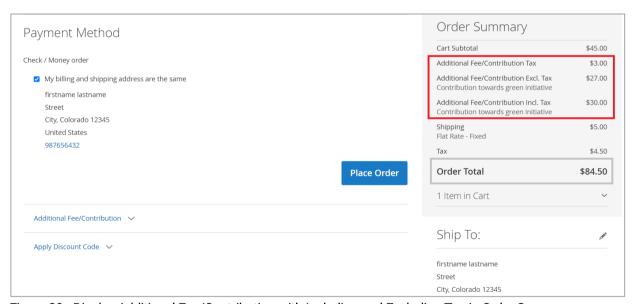

Figure 12 - Display Additional Fee/Contribution with Including and Excluding Tax Configuration in Admin Panel.

When the *display additional fee/contribution* set as *Including and Excluding tax*, the fee amount with including tax and excluding tax will be displayed separately as below. (Figure - 13)