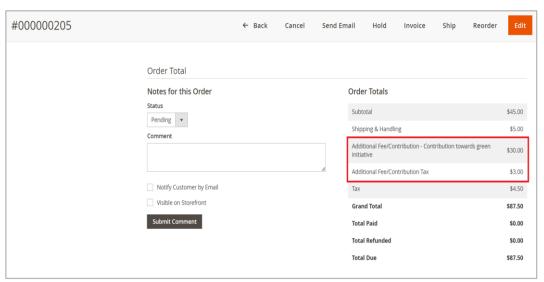

## 2.3 Admin Panel

In the admin panel, go to Sales -> Orders

Figure 14 – Sales Order View with Additional Fee/Contribution and Tax.