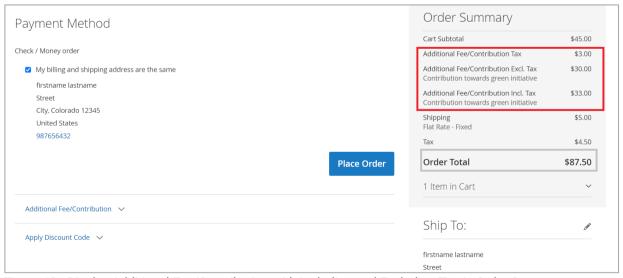

Figure 12 - Display Additional Fee/Contribution with Including and Excluding Tax Configuration in Admin Panel.

When the *display additional fee/contribution* set as *Including and Excluding tax*, the fee amount with including tax and excluding tax will be displayed separately as below. (Figure - 13)

Figure 13 - Display Additional Fee/Contribution with Including and Excluding Tax in Order Summary.