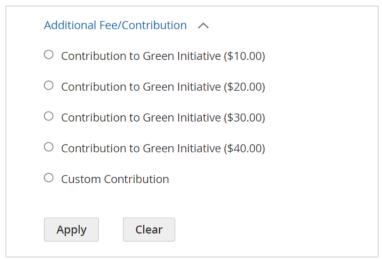

#### 2.1 Checkout Page

Figure 2 – Additional Fee/Contribution option in Checkout Page.

Expand the Additional Fee/Contribution dropdown to view the Fee Amount:

Figure 3 – Additional Fee/Contribution with Fee label and Amount.