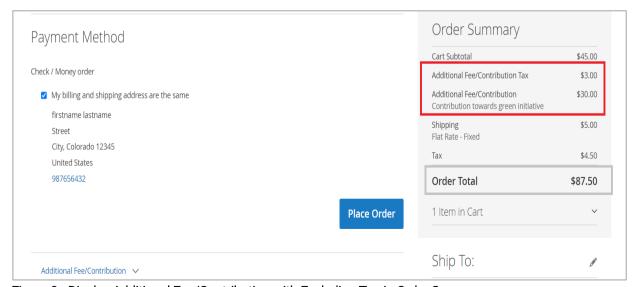

#### 2.1.2.2 Display Tax for Additional Fee/Contribution (Including Tax)

To display Additional Fee/Contribution in checkout with tax select the configuration in admin panel as below. (Figure - 10)

Figure 10 - Display Additional Fee/Contribution with Including Tax Configuration in Admin Panel.

When the *display additional fee/contribution* set as *Including tax*, the tax amount is also included with the fee amount and it will display as below. (Figure - 11)

Figure 11 - Display Additional Fee/Contribution with Including Tax in Order Summary.