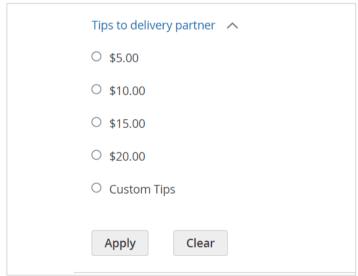

#### 2.0 How It Works in Frontend

On the checkout page, there is an Additional Fee/Contribution field (Figure-2). It can be a "Contribution", "Tip", "Gift-Wrapping" fee or so on, which can be managed by Admin based on the need. Customers can choose additional fee / contribution and add it to their order during checkout.

#### 2.1 Checkout Page

Figure 2 – Additional Fee/Contribution option in Checkout Page.

Expand the Additional Fee/Contribution dropdown to view the Fee Amount:

Figure 3 – Additional Fee/Contribution with Fee label and Amount.