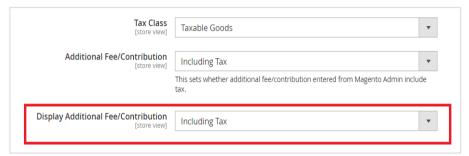

#### 2.1.2.2 Display Tax for Additional Fee/Contribution (Including Tax)

To display Additional Fee/Contribution in checkout with tax select the configuration in admin panel as below. (Figure - 10)

Figure 10 - Display Additional Fee/Contribution with Including Tax Configuration in Admin Panel.

When the *display additional fee/contribution* set as *Including tax*, the tax amount is also included with the fee amount and it will display as below. (Figure - 11)

Figure 11 - Display Additional Fee/Contribution with Including Tax in Order Summary.