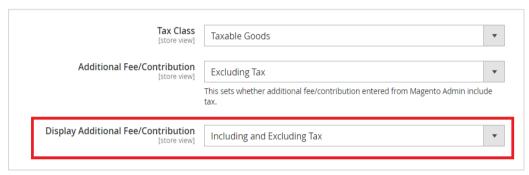

#### 2.1.2.3 Display Tax for Additional Fee/Contribution (Including and Excluding Tax)

To display Additional Fee/Contribution in checkout with and without tax select the configuration in admin panel as below. (Figure - 12)

Figure 12 - Display Additional Fee/Contribution with Including and Excluding Tax Configuration in Admin Panel.

When the *display additional fee/contribution* set as *Including and Excluding tax*, the fee amount with including tax and excluding tax will be displayed separately as below. (Figure - 13)