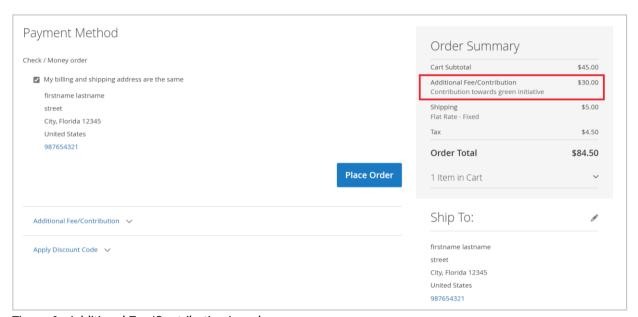

#### 2.1.1 Additional Fee/Contribution

 The additional fee/contribution amount which the customer selects or entered will be added to the order total and the details of additional fee/contribution amount will be displayed in the order summary.

Figure 6 - Additional Fee/Contribution in order summary.