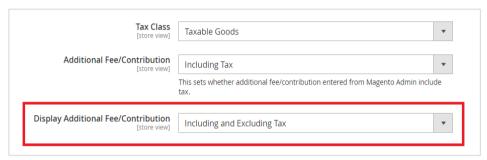

#### 2.1.2.3 Display Tax for Additional Fee/Contribution (Including and Excluding Tax)

To display Additional Fee/Contribution in checkout with and without tax select the configuration in admin panel as below. (Figure - 12)

Figure 12 - Display Additional Fee/Contribution with Including and Excluding Tax Configuration in Admin Panel.

When the *display additional fee/contribution* set as *Including and Excluding tax*, the fee amount with including tax and excluding tax will be displayed separately as below. (Figure - 13)