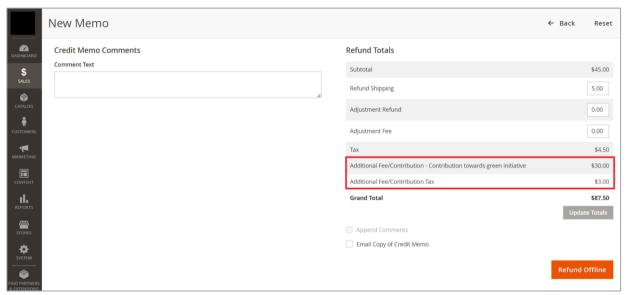

#### Sales -> Credit Memo

Figure 16 - Order in Credit memo with Additional Fee/Contribution amount and Tax.

Invoice and Credit Memo e-mail will also have the Additional fee / Contribution Amount and Tax for Additional fee / Contribution. If Tax is disabled then Tax will not be displayed for Additional Fee / Contribution.