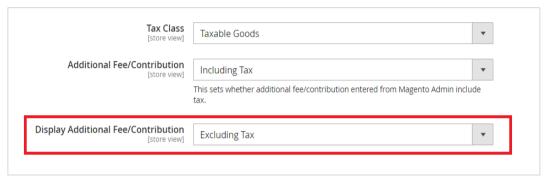

#### 2.1.3.1 Display Tax for Additional Fee/Contribution (Excluding Tax)

To display Additional Fee/Contribution in checkout without tax select the configuration in admin panel as below. (Figure - 15)

Figure 15 - Display Additional Fee/Contribution with Excluding Tax Configuration in Admin Panel.