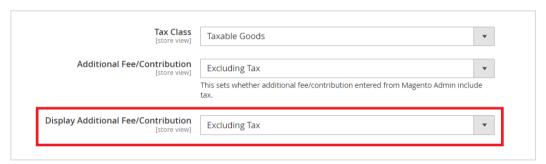

#### 2.1.2.2 Display Tax for Additional Fee/Contribution (Including Tax)

To display Additional Fee/Contribution in checkout with tax select the configuration in admin panel as below. (Figure - 10)

Figure 10 - Display Additional Fee/Contribution with Including Tax Configuration in Admin Panel.

When the *display additional fee/contribution* set as *Including tax*, the tax amount is also included with the fee amount and it will display as below. (Figure - 11)

Figure 11 - Display Additional Fee/Contribution with Including Tax in Order Summary.