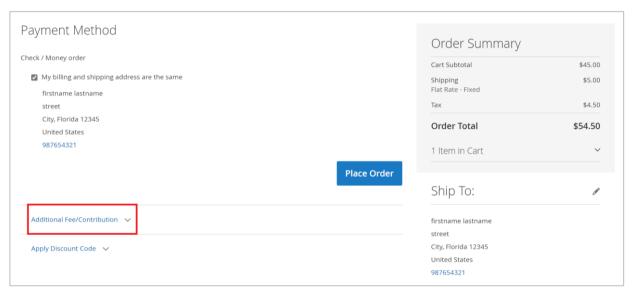

#### 2.0 How It Works in Frontend

On the checkout page, there is an Additional Fee/Contribution field (Figure-2). It can be a "Contribution", "Tip", "Gift-Wrapping" fee or so on, which can be managed by Admin based on the need. Customers can choose additional fee / contribution and add it to their order during checkout.

#### 2.1 Checkout Page

Figure 2 – Additional Fee/Contribution option in Checkout Page.

Expand the Additional Fee/Contribution dropdown to view the Fee Amount:

Figure 3 – Additional Fee/Contribution with Fee label and Amount.