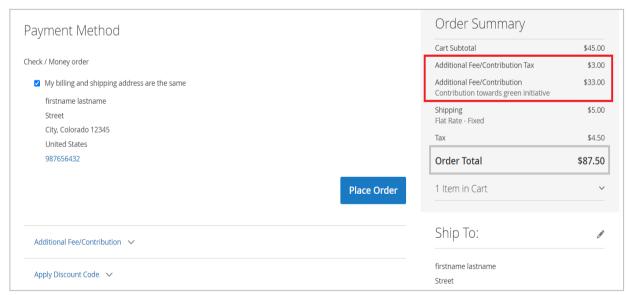

#### 2.1.2.3 Display Tax for Additional Fee/Contribution (Including and Excluding Tax)

To display Additional Fee/Contribution in checkout with and without tax select the configuration in admin panel as below. (Figure - 12)

Figure 12 - Display Additional Fee/Contribution with Including and Excluding Tax Configuration in Admin Panel.

When the *display additional fee/contribution* set as *Including and Excluding tax*, the fee amount with including tax and excluding tax will be displayed separately as below. (Figure - 13)

Figure 13 - Display Additional Fee/Contribution with Including and Excluding Tax in Order Summary.