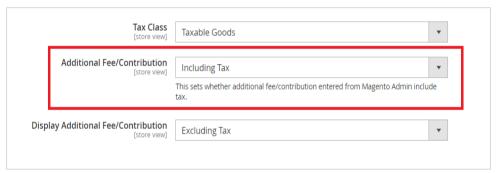

#### 2.1.2.2 Display Tax for Additional Fee/Contribution (Including Tax)

To display Additional Fee/Contribution in checkout with tax select the configuration in admin panel as below. (Figure - 10)

Figure 10 - Display Additional Fee/Contribution with Including Tax Configuration in Admin Panel.