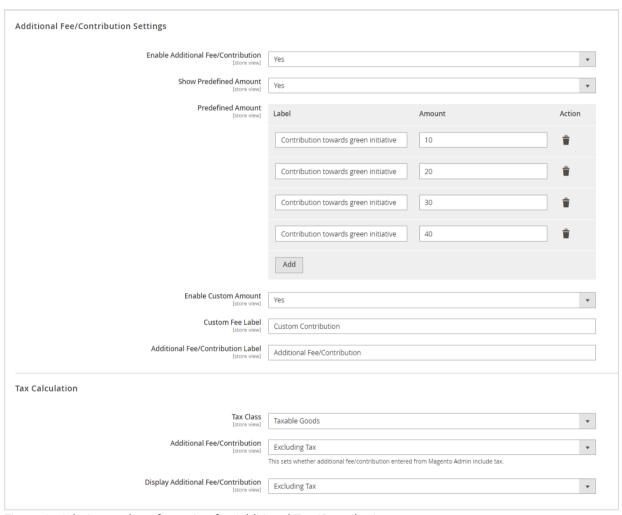

## 1.0 Admin Panel Configuration:

Stores -> Configuration -> Pits Configuration -> Additional Fee/Contribution.

Figure 1 - Admin panel configuration for Additional Fee/Contribution

#### **Features**

- Can easily Enable / Disable the Additional Fee/Contribution extension.
- Supports multi-website, multi-store, multi-lingual and multi-currency.
- It is possible to give the label for fee amount if needed.
- Option to change the label of the field according to the purpose of admin/store owner.
- Having Enable / Disable option for the predefined amount and custom amount.
- Label of custom amount can also be modified.
- Can able to add multiple predefined amounts and label the amount if needed.
- Having Enable / Disable option for Additional Fee/Contribution tax calculation.
- Able to select the tax calculation (Including / Excluding). The Additional Fee/Contribution tax is calculated based on this setting.
- Able to select how merchant wants to display the Additional Fee/Contribution tax in order Summary.