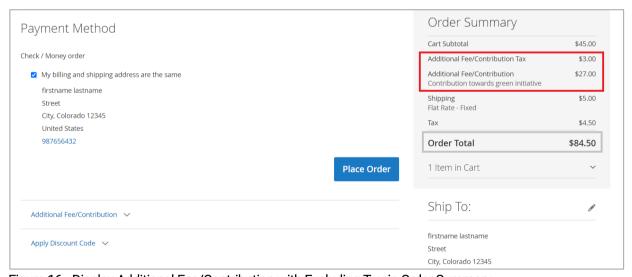

When the *display additional fee/contribution* set as *excluding tax*, the tax amount will not include with the fee amount and it will display as below. (Figure - 16)

Figure 16 - Display Additional Fee/Contribution with Excluding Tax in Order Summary.