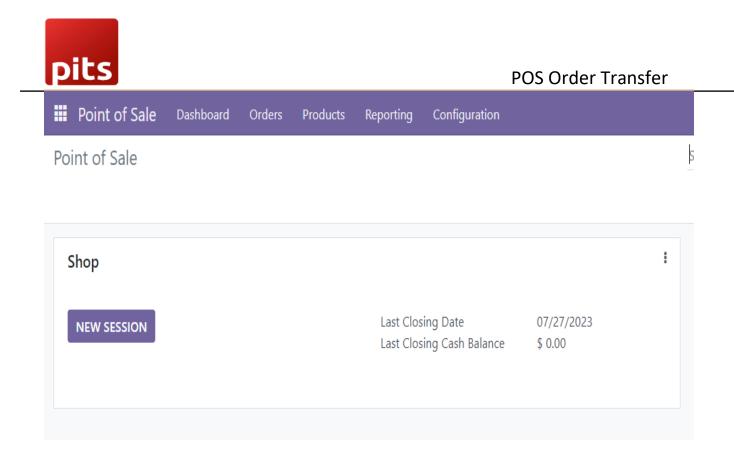

#### <u>Step 3)</u>

Use this menu path: Point of sale > Dashboard

Click on NEW SESSION button to start new session and wait to load the Point-of-sale screen

# <u>Step 4)</u>

You will get this screen

1)Enter the opening balance

2)And click Open session button

Open session \$ 0.00