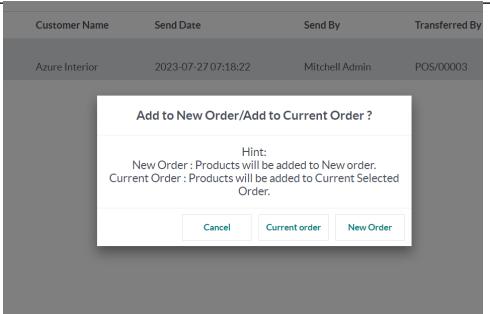

| doo            | <mark>*</mark> 1    | Orders         | 19 Incomi           | ng Transfer    | Orders                   |       |       |
|----------------|---------------------|----------------|---------------------|----------------|--------------------------|-------|-------|
|                |                     |                |                     |                | 1                        | Chai  | irs   |
|                |                     |                |                     |                |                          |       |       |
| <u>Step 6)</u> |                     |                |                     |                |                          |       |       |
| You will       | a screen like       | e this:        |                     |                |                          |       |       |
| Click on       | <b>GO</b> button    |                |                     |                |                          |       |       |
| Discard        | Transfer Order Name | Customer Name  | Send Date           | Send By        | Transferred By (Session) | State |       |
| POS/OT/00022   | Shop to Shop1       | Azure Interior | 2023-07-27 07:18:22 | Mitchell Admin | POS/00003                | draft | '쁜 GO |

# <u>Step 6)</u>

Click on the button from the popup as you needed.

Hint is provided