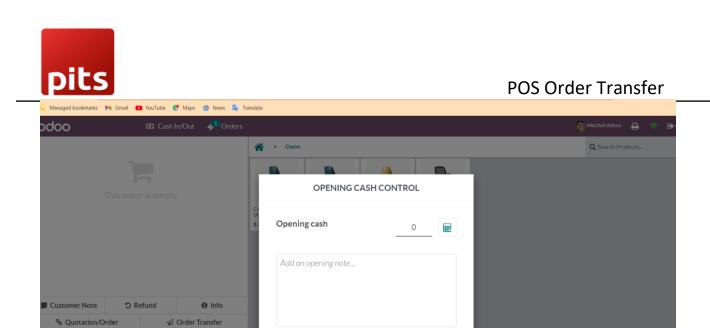

# <u>Step 4)</u>

You will get this screen

1)Enter the opening balance

2)And click Open session button

Open session \$ 0.00