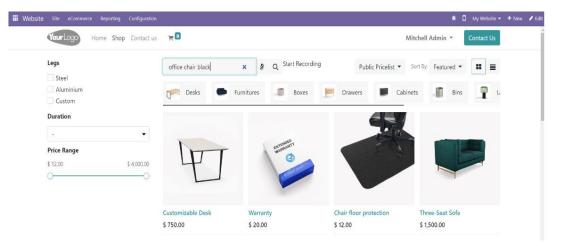

## 1. Install the Voice Search module

2. Click the microphone icon located in the search box.

QMS

3. Verbally express the product you want to search for.

4. Say "go," or wait for 2 seconds or press Enter, or click on the search button to initiate the search.

5. To reset the search input, say "Reset Input," or click on the X in the search box.